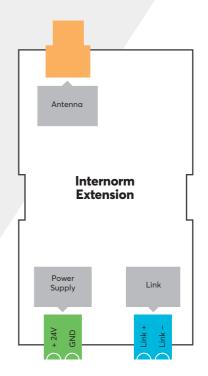

## Internorm Extension

**Loxone Electronics GmbH** Smart Home 1 4154 Kollerschlag Austria

loxone.com

Part No: 100232

## **Technical Specifications**

| Power Supply           | 24VDC PELV<br>(min. 9VDC max. 28VDC)                                                 |
|------------------------|--------------------------------------------------------------------------------------|
| Ambient Temperature    | 0°C55°C / 32°F131°F                                                                  |
| Power Consumption      | Approx. 288mW                                                                        |
| Safety Rating          | IP20                                                                                 |
| Radio Frequency        | 868MHz (SRD Band Europe),<br>915MHz (ISM Band Region 2)<br>max. Power 3.16mW         |
| Maintenance & Cleaning | This device is free of main-<br>tenance and may only be<br>cleaned with a dry cloth. |

Features Status LED (dual color)

For additional information, declaration of confirmity, visit www.loxone.com/help/internorm-extension