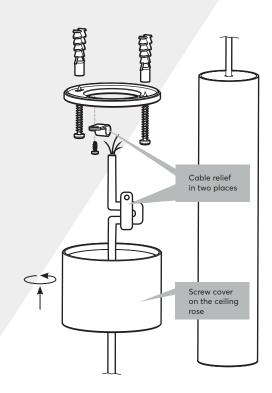

#### **About the product**

The LED Pendulum Slim RGBW is a tubular pendant Luminaire providing coloured or warm white light using the latest RGBW LED technology. It is best controlled with the Loxone RGBW 24V Dimmers, allowing up to 4 Pendulum Slim fittings per dimmer.