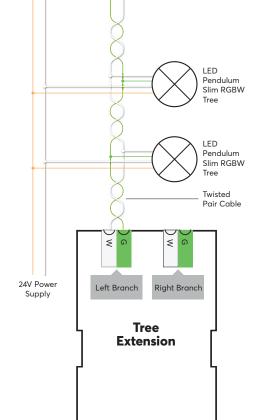

### **About the product**

The LED Pendulum Slim RGBW Tree is a tubular pendant Luminaire providing coloured or warm white light using the latest RGBW LED technology. It is best controlled with the Loxone Tree Extension.