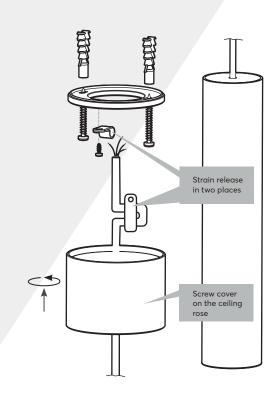

#### Installation & electrical connection

The installation of this device has to be carried out by a qualified person. The device has to be fitted in accordance with building regulations for electrical and fire safety. If the device is not installed according to manufacturers guidelines the protection of the device may be affected.