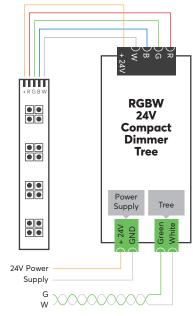

### RGBW 24V Compact Dimmer Tree

Part No.: 100325

#### Installation & electrical connection

The installation of this device has to be carried out by a qualified person. The device has to be fitted in accordance with building regulations for electrical and fire safety. If the device is not installed according to manufacturer's guidelines the protection of the device may be affected.

#### Connection

| Wire diameter             | 0.752.5mm² /<br>AWG18AWG13 |
|---------------------------|----------------------------|
| Exposed wire length       | 5mm / 0.2"                 |
| Torque of terminal blocks | min. 0.35Nm; max. 0.4Nm    |